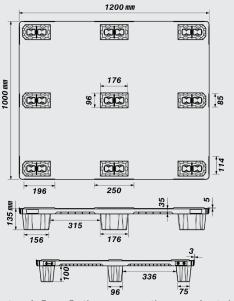

## **NP 3-9L**

A lightweight pallet that due to being nestable occupies little space when it is not loaded and due to its cost-effectiveness, it is used for light weight goods export. Another feature of this type of pallet is its easy manual handling by production line personnel when it is not loaded, another remarkable feature of this type of pallet is that although this is categorized in lightweight pallets but it is capable of bearing bulky lightweight loads. This type of pallet can also be provided with three runners.

. Easy and safe to handle . Environment friendly

. Maintenance free . Hygienic and clean . Safety rims

Art No. PS-1210-NP3-9L Previous Name LNP1210/9L

| Net weight (kg)                  | 8.2 ± 0.5               |
|----------------------------------|-------------------------|
| Bottom type                      | 9 Legs                  |
| Dimension (mm)                   | 1200×1000×135           |
| Temperature stability (ºc)       | -20 To +40              |
| Static load (kg)                 | 2000                    |
| Dynamic load (kg)                | 1500 📜                  |
| Racking load (kg)                | - #                     |
| Reinforcement profiles           | -                       |
| Loading quantities (pcs/approx.) | 1500 🗊 1820 🗐           |
| Surface type                     | Closed                  |
| Safety rims (mm)                 | 5                       |
| Material                         | HDPE / PP               |
| Pallet color                     | Other colors on request |
| Logo option                      | Print &Embossment       |