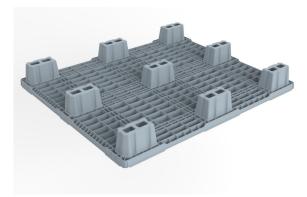

## **NP 3-9L**

A lightweight pallet that due to being nestable occupies little space when it is not loaded and due to its cost-effectiveness, it is used for light weight goods export. Another feature of this type of pallet is its easy manual handling by production line personnel when it is not loaded, another remarkable feature of this type of pallet is that although this is categorized in lightweight pallets but it is capable of bearing bulky lightweight loads. This type of pallet can also be provided with three runners.

. Easy and safe to handle . Environment friendly

. Maintenance free . Hygienic and clean . Safety rims

Art No. PS-1210-NP3-9L Previous Name LNP1210/9L

| Net weight (kg)                  | 8.2 ± 0.5               |
|----------------------------------|-------------------------|
| Bottom type                      | 9 Legs                  |
| Dimension (mm)                   | 1200×1000×135           |
| Temperature stability (ºc)       | -20 To +40              |
| Static load (kg)                 | 2000                    |
| Dynamic load (kg)                | 1500 📜                  |
| Racking load (kg)                | - #                     |
| Reinforcement profiles           | -                       |
| Loading quantities (pcs/approx.) | 1500 🗊 1820 🗐           |
| Surface type                     | Closed                  |
| Safety rims (mm)                 | 5                       |
| Material                         | HDPE / PP               |
| Pallet color                     | Other colors on request |
| Logo option                      | Print &Embossment       |