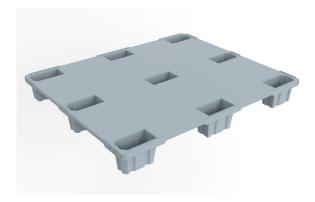

## **NP 3-9L**

A lightweight pallet that due to being nestable occupies little space when it is not loaded and due to its cost-effectiveness, it is used for light weight goods export. Another feature of this type of pallet is its easy manual handling by production line personnel when it is not loaded, another remarkable feature of this type of pallet is that although this is categorized in lightweight pallets but it is capable of bearing bulky lightweight loads. This type of pallet can also be provided with three runners.

. Easy and safe to handle . Environment friendly

. Maintenance free . Hygienic and clean . Safety rims

Art No. PS-1210-NP3-9L Previous Name LNP1210/9L

| Net weight (kg)                  | 8.2 ± 0.5               |
|----------------------------------|-------------------------|
| Bottom type                      | 9 Legs                  |
| Dimension (mm)                   | 1200×1000×135           |
| Temperature stability (ºc)       | -20 To +40              |
| Static load (kg)                 | 2000                    |
| Dynamic load (kg)                | 1500 📜                  |
| Racking load (kg)                | - #                     |
| Reinforcement profiles           | -                       |
| Loading quantities (pcs/approx.) | 1500 🗊 1820 🗐           |
| Surface type                     | Closed                  |
| Safety rims (mm)                 | 5                       |
| Material                         | HDPE / PP               |
| Pallet color                     | Other colors on request |
| Logo option                      | Print &Embossment       |