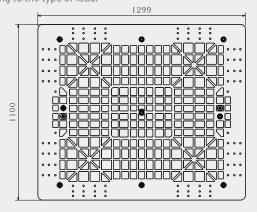

Anti-slip plugs

Reversible pallet

Art No. PS-1311-PS4 Previous Name IPH1311/6R

| Net weight (kg)                  | 27.5 ± 0.5              |
|----------------------------------|-------------------------|
| Bottom type                      | Reversible              |
| Dimension (mm)                   | 1300×1100×150           |
| Temperature stability (ºc)       | -20 To +40              |
| Static load (kg)                 | 6000                    |
| Dynamic load (kg)                | 1800                    |
| Racking load (kg)                | 1200                    |
| Reinforcement profiles           | -                       |
| Loading quantities (pcs/approx.) | 320 🗑 374 🗐             |
| Surface type                     | Open                    |
| Safety rims (mm)                 | -                       |
| Material                         | HDPE                    |
| Pallet color                     | Other colors on request |
| Logo option                      | Print &Embossment       |

the load capacities are based on an evenly distributed loads and it can vary according to the type of load.

Container 40 HC Jumbo Truck

All dimensions may vary  $\pm$  5mm due to production process and raw materials characteristics.