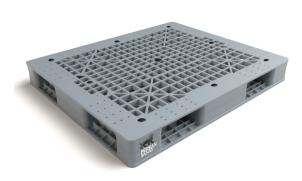

This type of reversible and high-weight pallet is produced in two pieces and welded together in order to hold heavy weights. Strong and lasting pallet which is suitable to be used in intralogistics and multi-use processes.

Anti-slip plugs

Reversible pallet

Art No. PS-1311-PS4 Previous Name IPH1311/6R

| Net weight (kg)                  | 27.5 ± 0.5              |
|----------------------------------|-------------------------|
| Bottom type                      | Reversible              |
| Dimension (mm)                   | 1300×1100×150           |
| Temperature stability (ºc)       | -20 To +40              |
| Static load (kg)                 | 6000                    |
| Dynamic load (kg)                | 1800                    |
| Racking load (kg)                | 1200                    |
| Reinforcement profiles           | -                       |
| Loading quantities (pcs/approx.) | 320 🗑 374 🗐             |
| Surface type                     | Open                    |
| Safety rims (mm)                 | -                       |
| Material                         | HDPE                    |
| Pallet color                     | Other colors on request |
| Logo option                      | Print &Embossment       |