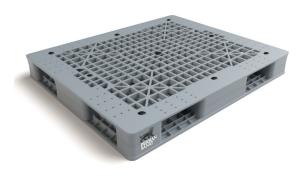

This type of reversible and high-weight pallet is produced in two pieces and welded together in order to hold heavy weights. Strong and lasting pallet which is suitable to be used in intralogistics and multi-use processes.

Anti-slip plugs

Reversible pallet

Art No. PS-1311-PS4 Previous Name IPH1311/6R

| Net weight (kg)                  | 27.5 ± 0.5              |
|----------------------------------|-------------------------|
| Bottom type                      | Reversible              |
| Dimension (mm)                   | 1300×1100×150           |
| Temperature stability (ºc)       | -20 To +40              |
| Static load (kg)                 | 6000                    |
| Dynamic load (kg)                | 1800                    |
| Racking load (kg)                | 1200                    |
| Reinforcement profiles           | -                       |
| Loading quantities (pcs/approx.) | 320 🗑 374 🗐             |
| Surface type                     | Open                    |
| Safety rims (mm)                 | -                       |
| Material                         | HDPE                    |
| Pallet color                     | Other colors on request |
| Logo option                      | Print &Embossment       |