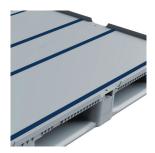

- IP5 pallet can be custom-made to particular needs with a wide range of customization choices.
- Simple washing and cleaning due to its closed deck.
- It can be optimized to fit transports and mechanized systems.
- It has anti-slip plugs or strips made of rubber
- Also, it has 3 types of safety rims (7-22 mm) In addition, reinforcement profiles option and different types of runners, make IP5 pallet capable of racking systems.

Anti-Slip Strips

Art No.

PS-1210-IP5-3R-3P

Previous Name

| Net weight (kg)                  | 22± 0.5                 |
|----------------------------------|-------------------------|
| Bottom type                      | 3 Runners               |
| Dimension (mm)                   | 1200×1000×157           |
| Temperature stability (ºc)       | -20 To +40              |
| Static load (kg)                 | 5000                    |
| Dynamic load (kg)                | 1500 📮                  |
| Racking load (kg)                | 1500 ##                 |
| Reinforcement profiles           | 3                       |
| Loading quantities (pcs/approx.) | 364 📦 496 🗐             |
| Surface type                     | Closed                  |
| Safety rims (mm)                 | 7-22                    |
| Material                         | HDPE                    |
| Pallet color                     | Other colors on request |
| Logo option                      | Print & Embossment      |
|                                  |                         |