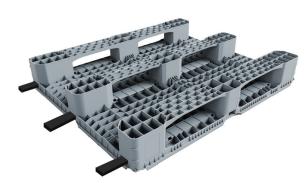

- IP5 pallet can be custom-made to particular needs with a wide range of customization choices.
- Simple washing and cleaning due to its closed deck.
- It can be optimized to fit transports and mechanized systems.
- It has anti-slip plugs or strips made of rubber
- Also, it has 3 types of safety rims (7-22 mm) In addition, reinforcement profiles option and different types of runners, make IP5 pallet capable of racking systems.

Anti-Slip Strips

Art No.

PS-1210-IP5-3R-3P

Previous Name

| Net weight (kg)                  | 22± 0.5                 |
|----------------------------------|-------------------------|
| Bottom type                      | 3 Runners               |
| Dimension (mm)                   | 1200×1000×157           |
| Temperature stability (ºc)       | -20 To +40              |
| Static load (kg)                 | 5000                    |
| Dynamic load (kg)                | 1500 📮                  |
| Racking load (kg)                | 1500 ##                 |
| Reinforcement profiles           | 3                       |
| Loading quantities (pcs/approx.) | 364 📦 496 🗐             |
| Surface type                     | Closed                  |
| Safety rims (mm)                 | 7-22                    |
| Material                         | HDPE                    |
| Pallet color                     | Other colors on request |
| Logo option                      | Print & Embossment      |
|                                  |                         |