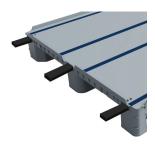

- IP5 pallet can be custom-made to particular needs with a wide range of customization choices.
- Simple washing and cleaning due to its closed deck.
- It can be optimized to fit transports and mechanized systems.
- It has anti-slip plugs or strips made of rubber
- Also, it has 3 types of safety rims (7-22 mm) In addition, reinforcement profiles option and different types of runners, make IP5 pallet capable of racking systems.

Anti-Slip Strips

Art No.

PS-1210-IP5-3R-3P

Previous Name

| Net weight (kg)                  | 22± 0.5                 |
|----------------------------------|-------------------------|
| Bottom type                      | 3 Runners               |
| Dimension (mm)                   | 1200×1000×157           |
| Temperature stability (ºc)       | -20 To +40              |
| Static load (kg)                 | 5000                    |
| Dynamic load (kg)                | 1500 📮                  |
| Racking load (kg)                | 1500 ##                 |
| Reinforcement profiles           | 3                       |
| Loading quantities (pcs/approx.) | 364 📦 496 🗐             |
| Surface type                     | Closed                  |
| Safety rims (mm)                 | 7-22                    |
| Material                         | HDPE                    |
| Pallet color                     | Other colors on request |
| Logo option                      | Print & Embossment      |
|                                  |                         |