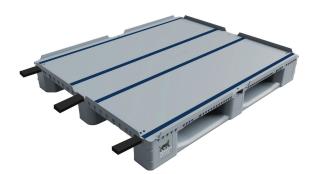

- IP5 pallet can be custom-made to particular needs with a wide range of customization choices.
- Simple washing and cleaning due to its closed deck.
- It can be optimized to fit transports and mechanized systems.
- It has anti-slip plugs or strips made of rubber
- Also, it has 3 types of safety rims (7-22 mm) In addition, reinforcement profiles option and different types of runners, make IP5 pallet capable of racking systems.

Anti-Slip Strips

Art No.

PS-1210-IP5-3R-3P

Previous Name

| Net weight (kg)                  | 22± 0.5                 |
|----------------------------------|-------------------------|
| Bottom type                      | 3 Runners               |
| Dimension (mm)                   | 1200×1000×157           |
| Temperature stability (ºc)       | -20 To +40              |
| Static load (kg)                 | 5000                    |
| Dynamic load (kg)                | 1500 📮                  |
| Racking load (kg)                | 1500 ##                 |
| Reinforcement profiles           | 3                       |
| Loading quantities (pcs/approx.) | 364 📦 496 🗐             |
| Surface type                     | Closed                  |
| Safety rims (mm)                 | 7-22                    |
| Material                         | HDPE                    |
| Pallet color                     | Other colors on request |
| Logo option                      | Print & Embossment      |
|                                  |                         |