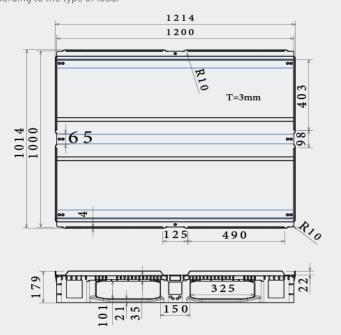

Anti-Slip Strips

Art No.

PS-1210-IP5-3R-3P

Previous Name

| Net weight (kg)                  | 22± 0.5                 |
|----------------------------------|-------------------------|
| Bottom type                      | 3 Runners               |
| Dimension (mm)                   | 1200×1000×157           |
| Temperature stability (ºc)       | -20 To +40              |
| Static load (kg)                 | 5000                    |
| Dynamic load (kg)                | 1500 📮                  |
| Racking load (kg)                | 1500 ##                 |
| Reinforcement profiles           | 3                       |
| Loading quantities (pcs/approx.) | 364 📦 496 🗐             |
| Surface type                     | Closed                  |
| Safety rims (mm)                 | 7-22                    |
| Material                         | HDPE                    |
| Pallet color                     | Other colors on request |
| Logo option                      | Print & Embossment      |
|                                  |                         |