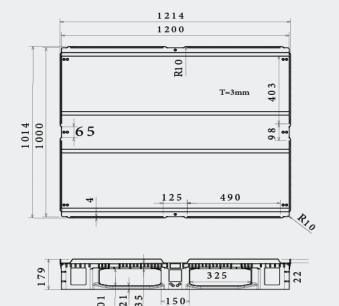

Safety Rims

Anti-Slip Strips

Art No.

PS-1210-IP5-5R Previous Name

| Net weight (kg)                  | 16.5 ± 0.5              |
|----------------------------------|-------------------------|
| Bottom type                      | 5 Runners               |
| Dimension (mm)                   | 1200×1000×157           |
| Temperature stability (ºc)       | -20 To +40              |
| Static load (kg)                 | 6000                    |
| Dynamic load (kg)                | 1350                    |
| Racking load (kg)                | 700 🖺                   |
| Reinforcement profiles           | -                       |
| Loading quantities (pcs/approx.) | 364                     |
| Surface type                     | Closed                  |
| Safety rims (mm)                 | 7-22                    |
| Material                         | HDPE                    |
| Pallet color                     | Other colors on request |
| Logo option                      | Print & Embossment      |