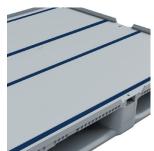

- IP5 pallet can be custom-made to particular needs with a wide range of customization choices.
- Simple washing and cleaning due to its closed deck.
- It can be optimized to fit transports and mechanized systems.
- It has anti-slip plugs or strips made of rubber
- Also, it has 3 types of safety rims (7-22 mm)

Safety Rims

Anti-Slip Strips

Art No.

PS-1210-IP5-5R Previous Name

| Net weight (kg)                  | 16.5 ± 0.5              |
|----------------------------------|-------------------------|
| Bottom type                      | 5 Runners               |
| Dimension (mm)                   | 1200×1000×157           |
| Temperature stability (ºc)       | -20 To +40              |
| Static load (kg)                 | 6000                    |
| Dynamic load (kg)                | 1350                    |
| Racking load (kg)                | 700 🖺                   |
| Reinforcement profiles           | -                       |
| Loading quantities (pcs/approx.) | 364                     |
| Surface type                     | Closed                  |
| Safety rims (mm)                 | 7-22                    |
| Material                         | HDPE                    |
| Pallet color                     | Other colors on request |
| Logo option                      | Print & Embossment      |