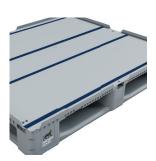

- IP5 pallet can be custom-made to particular needs with a wide range of customization choices.
- Simple washing and cleaning due to its closed deck.
- It can be optimized to fit transports and mechanized systems.
- It has anti-slip plugs or strips made of rubber
- Also, it has 3 types of safety rims (7-22 mm)

Safety Rims

Anti-Slip Strips

Art No.

PS-1210-IP5-5R Previous Name

| Net weight (kg)                  | 16.5 ± 0.5              |
|----------------------------------|-------------------------|
| Bottom type                      | 5 Runners               |
| Dimension (mm)                   | 1200×1000×157           |
| Temperature stability (ºc)       | -20 To +40              |
| Static load (kg)                 | 6000                    |
| Dynamic load (kg)                | 1350                    |
| Racking load (kg)                | 700 🖺                   |
| Reinforcement profiles           | -                       |
| Loading quantities (pcs/approx.) | 364                     |
| Surface type                     | Closed                  |
| Safety rims (mm)                 | 7-22                    |
| Material                         | HDPE                    |
| Pallet color                     | Other colors on request |
| Logo option                      | Print & Embossment      |