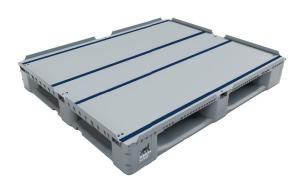

- IP5 pallet can be custom-made to particular needs with a wide range of customization choices.
- Simple washing and cleaning due to its closed deck.
- It can be optimized to fit transports and mechanized systems.
- It has anti-slip plugs or strips made of rubber
- Also, it has 3 types of safety rims (7-22 mm)

Safety Rims

Anti-Slip Strips

Art No.

PS-1210-IP5-5R Previous Name

| Net weight (kg)                  | 16.5 ± 0.5              |
|----------------------------------|-------------------------|
| Bottom type                      | 5 Runners               |
| Dimension (mm)                   | 1200×1000×157           |
| Temperature stability (ºc)       | -20 To +40              |
| Static load (kg)                 | 6000                    |
| Dynamic load (kg)                | 1350                    |
| Racking load (kg)                | 700 🖺                   |
| Reinforcement profiles           | -                       |
| Loading quantities (pcs/approx.) | 364                     |
| Surface type                     | Closed                  |
| Safety rims (mm)                 | 7-22                    |
| Material                         | HDPE                    |
| Pallet color                     | Other colors on request |
| Logo option                      | Print & Embossment      |