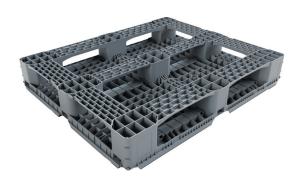

Safety Rims

Anti-Slip Strips

Art No.

PS-1210-IP5-5R Previous Name

| Net weight (kg)                  | 16.5 ± 0.5              |
|----------------------------------|-------------------------|
| Bottom type                      | 5 Runners               |
| Dimension (mm)                   | 1200×1000×157           |
| Temperature stability (ºc)       | -20 To +40              |
| Static load (kg)                 | 6000                    |
| Dynamic load (kg)                | 1350                    |
| Racking load (kg)                | 700 🖺                   |
| Reinforcement profiles           | -                       |
| Loading quantities (pcs/approx.) | 364                     |
| Surface type                     | Closed                  |
| Safety rims (mm)                 | 7-22                    |
| Material                         | HDPE                    |
| Pallet color                     | Other colors on request |
| Logo option                      | Print & Embossment      |