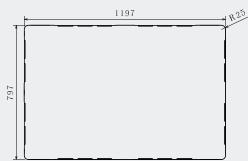

Art No. PS-1208-ES3 Previous Name HPS1208/3R

| Net weight (kg)                  | 13 ± 0.5                |
|----------------------------------|-------------------------|
| Bottom type                      | 3 Runners               |
| Dimension (mm)                   | 1200×800×155            |
| Temperature stability (ºc)       | -20 To +60              |
| Static load (kg)                 | 5000                    |
| Dynamic load (kg)                | 1250 ) <del></del>      |
| Racking load (kg)                | 500                     |
| Reinforcement profiles           | -                       |
| Loading quantities (pcs/approx.) | 550 🗐 680 🛁             |
| Surface type                     | Closed                  |
| Safety rims (mm)                 | 7                       |
| Material                         | PP                      |
| Pallet color                     | 0ther colors on request |
| Logo option                      | Print & Embossment      |

the load capacities are based on an evenly distributed loads and it can vary according to the type of load. Container 40 HC Jumbo Truck

ø

All dimensions may vary ± 5mm due to production process and raw materials characteristics.