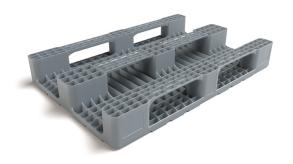

## ES 3- PP

A Monoblock semi-hygienic euro pallet with three integrated runners, closed and smooth deck with rigid and durable design that easily adapts to current and future logistics requirements. This type of pallet is suitable to be used in production plants and distribution networks and racking systems.

Art No. PS-1208-ES3 Previous Name HPS1208/3R

| Net weight (kg)                  | 13 ± 0.5                |
|----------------------------------|-------------------------|
| Bottom type                      | 3 Runners               |
| Dimension (mm)                   | 1200×800×155            |
| Temperature stability (ºc)       | -20 To +60              |
| Static load (kg)                 | 5000                    |
| Dynamic load (kg)                | 1250 ) <del></del>      |
| Racking load (kg)                | 500                     |
| Reinforcement profiles           | -                       |
| Loading quantities (pcs/approx.) | 550 🗐 680 🛁             |
| Surface type                     | Closed                  |
| Safety rims (mm)                 | 7                       |
| Material                         | PP                      |
| Pallet color                     | 0ther colors on request |
| Logo option                      | Print & Embossment      |