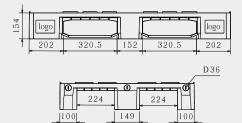

Art No. PS-1208-ES3 Previous Name HPS1208/3R

| Net weight (kg)                  | 13 ± 0.5                |
|----------------------------------|-------------------------|
| Bottom type                      | 3 Runners               |
| Dimension (mm)                   | 1200×800×155            |
| Temperature stability (ºc)       | -20 To +60              |
| Static load (kg)                 | 5000                    |
| Dynamic load (kg)                | 1250 ) <del></del>      |
| Racking load (kg)                | 500                     |
| Reinforcement profiles           | -                       |
| Loading quantities (pcs/approx.) | 550 🗐 680 🛁             |
| Surface type                     | Closed                  |
| Safety rims (mm)                 | 7                       |
| Material                         | PP                      |
| Pallet color                     | 0ther colors on request |
| Logo option                      | Print & Embossment      |

the load capacities are based on an evenly distributed loads and it can vary according to the type of load. Container 40 HC Jumbo Truck

ø

All dimensions may vary ± 5mm due to production process and raw materials characteristics.