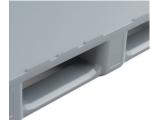

load (kg)                | 1250 ) <del></del>      |
| Racking load (kg)                | 500                     |
| Reinforcement profiles           | -                       |
| Loading quantities (pcs/approx.) | 550 🗐 680 🛁             |
| Surface type                     | Closed                  |
| Safety rims (mm)                 | 7                       |
| Material                         | PP                      |
| Pallet color                     | 0ther colors on request |
| Logo option                      | Print & Embossment      |

the load capacities are based on an evenly distributed loads and it can vary according to the type of load. Container 40 HC Jumbo Truck

ø





All dimensions may vary ± 5mm due to production process and raw materials characteristics.









Capability of using forklift and pallet jack

Safety rims