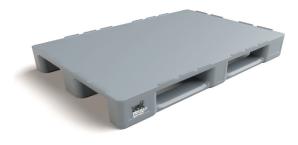

## ES 3- PP

A Monoblock semi-hygienic euro pallet with three integrated runners, closed and smooth deck with rigid and durable design that easily adapts to current and future logistics requirements. This type of pallet is suitable to be used in production plants and distribution networks and racking systems.

Capability of using forklift and pallet jack

Safety rims