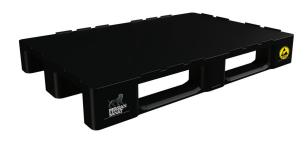

## ES 3-ESD

A Monoblock semi-hygienic euro pallet with three integrated runners, closed and smooth deck with rigid and durable design that easily adapts to current and future logistics requirements. This type of pallet is suitable to be used in production plants and distribution networks and racking systems.

The ESD safe pallet is comprised of conductive plastics that effectively eliminate static electricity. These pallets are used in a variety of applications to prevent against early defects or damage caused by electrical

effectively eliminate static electricity.

Art No. PS-1208-ES3-ESD

Previous Name HPS1208/3R

| Net weight (kg)                  | 14.5 ± 0.5              |
|----------------------------------|-------------------------|
| Bottom type                      | 3 Runners               |
| Dimension (mm)                   | 1200×800×155            |
| Temperature stability (ºc)       | -20 To +40              |
| Static load (kg)                 | 5000                    |
| Dynamic load (kg)                | 1250                    |
| Racking load (kg)                | 500                     |
| Reinforcement profiles           | -                       |
| Loading quantities (pcs/approx.) | 550 @ 680 🗐             |
| Surface type                     | Closed                  |
| Safety rims (mm)                 | 7                       |
| Material                         | PP ESD                  |
| Pallet color                     | Other colors on request |
| Logo option                      | Print & Embossment      |