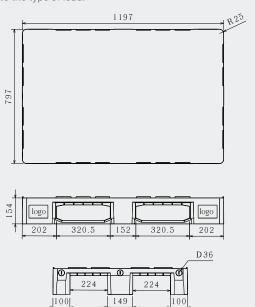

effectively eliminate static electricity.

Art No. PS-1208-ES3-ESD

Previous Name HPS1208/3R

| Net weight (kg)                  | 14.5 ± 0.5              |
|----------------------------------|-------------------------|
| Bottom type                      | 3 Runners               |
| Dimension (mm)                   | 1200×800×155            |
| Temperature stability (ºc)       | -20 To +40              |
| Static load (kg)                 | 5000                    |
| Dynamic load (kg)                | 1250                    |
| Racking load (kg)                | 500                     |
| Reinforcement profiles           | -                       |
| Loading quantities (pcs/approx.) | 550 @ 680 🗐             |
| Surface type                     | Closed                  |
| Safety rims (mm)                 | 7                       |
| Material                         | PP ESD                  |
| Pallet color                     | Other colors on request |
| Logo option                      | Print & Embossment      |

the load capacities are based on an evenly distributed loads and it can vary according to the type of load.

Container 40 HC Jumbo Truck

All dimensions may vary  $\pm$  5mm due to production process and raw materials characteristics.