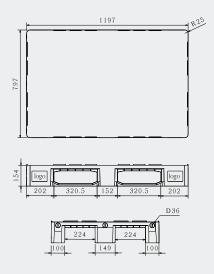

Capability of using forklift and pallet jack

Safety rims

Art No. PS-1208-ES3 Previous Name HPS1208/3R

| Net weight (kg)                  | 14 ± 0.5                |
|----------------------------------|-------------------------|
| Bottom type                      | 3 Runners               |
| Dimension (mm)                   | 1200×800×155            |
| Temperature stability (ºc)       | -20 To +40              |
| Static load (kg)                 | 5000                    |
| Dynamic load (kg)                | 1250                    |
| Racking load (kg)                | 500                     |
| Reinforcement profiles           | -                       |
| Loading quantities (pcs/approx.) | 550 @ 680 🗐             |
| Surface type                     | Closed                  |
| Safety rims (mm)                 | 7                       |
| Material                         | HDPE                    |
| Pallet color                     | Other colors on request |
| Logo option                      | Print & Embossment      |