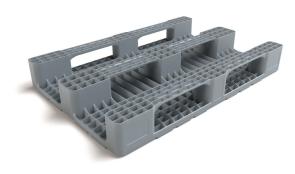

Capability of using forklift and pallet jack

Safety rims

Art No. PS-1208-ES3 Previous Name HPS1208/3R

| Net weight (kg)                  | 14 ± 0.5                |
|----------------------------------|-------------------------|
| Bottom type                      | 3 Runners               |
| Dimension (mm)                   | 1200×800×155            |
| Temperature stability (ºc)       | -20 To +40              |
| Static load (kg)                 | 5000                    |
| Dynamic load (kg)                | 1250                    |
| Racking load (kg)                | 500                     |
| Reinforcement profiles           | -                       |
| Loading quantities (pcs/approx.) | 550 @ 680 🗐             |
| Surface type                     | Closed                  |
| Safety rims (mm)                 | 7                       |
| Material                         | HDPE                    |
| Pallet color                     | Other colors on request |
| Logo option                      | Print & Embossment      |