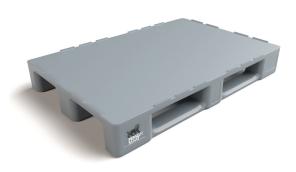

## Persian Sanat Data Sheet

A Monoblock semi-hygienic euro pallet with three integrated runners, closed and smooth deck with rigid and durable design that easily adapts to current and future logistics requirements. This type of pallet is suitable to be used in production plants and distribution networks and racking systems.

Capability of using forklift and pallet jack

Safety rims

Art No. PS-1208-ES3 Previous Name HPS1208/3R

| Net weight (kg)                  | 14 ± 0.5                |
|----------------------------------|-------------------------|
| Bottom type                      | 3 Runners               |
| Dimension (mm)                   | 1200×800×155            |
| Temperature stability (ºc)       | -20 To +40              |
| Static load (kg)                 | 5000                    |
| Dynamic load (kg)                | 1250                    |
| Racking load (kg)                | 500                     |
| Reinforcement profiles           | -                       |
| Loading quantities (pcs/approx.) | 550 @ 680 🗐             |
| Surface type                     | Closed                  |
| Safety rims (mm)                 | 7                       |
| Material                         | HDPE                    |
| Pallet color                     | Other colors on request |
| Logo option                      | Print & Embossment      |