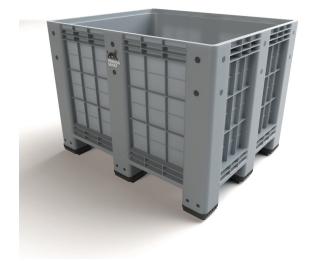

## **BP1-9L**

You do not always have to carry fully packaged products. High volume pallet boxes are known as an ideal solution for safe storage and convenient transportation of products such as vegetables, fresh and dried fruits, nuts and small parts or bulk goods. They are primarily used in the food industry, agriculture or industrial production. Another advantage is that they adapt very well to automatic transmission systems.

The material used to manufacture this type of pallet is food-grade.

capable of using pallet jack on four sides

Art No. PS-1210-BP-9L Previous Name BIP1210/S9L

| Net weight (kg)                                   | 44.5 ± 0.5                |
|---------------------------------------------------|---------------------------|
| Bottom type                                       | 9 Legs (Snap-On)          |
| External dimension (mm)                           | 1200×1000×915             |
| Internal dimension (mm)                           | 1110×900×700              |
| Capacity(L)                                       | 700                       |
| Temperature stability (ºc)                        | -20 To +40                |
| Stacking load (kg)                                | 5000                      |
| Static load (kg)                                  | 5000                      |
| Dynamic load (kg)                                 | 1000                      |
| Racking load (kg)                                 | - 🗄                       |
| Loading quantities (pcs/approx.)                  | 84 🗐 104 🛁                |
| Surface type                                      | Solid Walls               |
| Safety rims (mm)                                  | -                         |
| Material                                          | HDPE                      |
| Color                                             | 0 Other colors on request |
| Logo option                                       | Print & Embossment        |
| All a local according to the second second second | (7) 0 + - != - = / 0 110  |