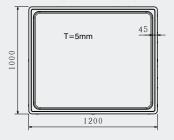

The material used to manufacture this type of pallet is food-grade.

capable of using pallet jack on four sides

Art No. PS-1210-BP-9L Previous Name BIP1210/S9L

| Net weight (kg)                                   | 44.5 ± 0.5                |
|---------------------------------------------------|---------------------------|
| Bottom type                                       | 9 Legs (Snap-On)          |
| External dimension (mm)                           | 1200×1000×915             |
| Internal dimension (mm)                           | 1110×900×700              |
| Capacity(L)                                       | 700                       |
| Temperature stability (ºc)                        | -20 To +40                |
| Stacking load (kg)                                | 5000                      |
| Static load (kg)                                  | 5000                      |
| Dynamic load (kg)                                 | 1000                      |
| Racking load (kg)                                 | - 🗄                       |
| Loading quantities (pcs/approx.)                  | 84 🗐 104 🛁                |
| Surface type                                      | Solid Walls               |
| Safety rims (mm)                                  | -                         |
| Material                                          | HDPE                      |
| Color                                             | 0 Other colors on request |
| Logo option                                       | Print & Embossment        |
| All a local according to the second second second | (7) 0 + - != - = / 0 110  |