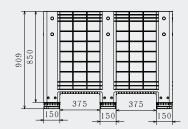

The material used to manufacture this type of pallet is food-grade.

capable of using pallet jack on four sides

Art No. PS-1210-BP-9L Previous Name BIP1210/S9L

| Net weight (kg)                                   | 44.5 ± 0.5                |
|---------------------------------------------------|---------------------------|
| Bottom type                                       | 9 Legs (Snap-On)          |
| External dimension (mm)                           | 1200×1000×915             |
| Internal dimension (mm)                           | 1110×900×700              |
| Capacity(L)                                       | 700                       |
| Temperature stability (ºc)                        | -20 To +40                |
| Stacking load (kg)                                | 5000                      |
| Static load (kg)                                  | 5000                      |
| Dynamic load (kg)                                 | 1000                      |
| Racking load (kg)                                 | - 🗄                       |
| Loading quantities (pcs/approx.)                  | 84 🗐 104 🛁                |
| Surface type                                      | Solid Walls               |
| Safety rims (mm)                                  | -                         |
| Material                                          | HDPE                      |
| Color                                             | 0 Other colors on request |
| Logo option                                       | Print & Embossment        |
| All a local according to the second second second | (7) 0 + - != - = / 0 110  |