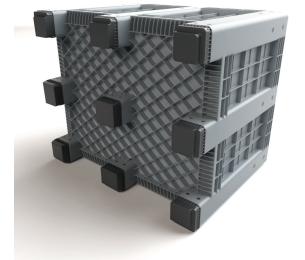

The material used to manufacture this type of pallet is food-grade.

capable of using pallet jack on four sides

Art No. PS-1210-BP-9L Previous Name BIP1210/S9L

| Net weight (kg)                                   | 44.5 ± 0.5                |
|---------------------------------------------------|---------------------------|
| Bottom type                                       | 9 Legs (Snap-On)          |
| External dimension (mm)                           | 1200×1000×915             |
| Internal dimension (mm)                           | 1110×900×700              |
| Capacity(L)                                       | 700                       |
| Temperature stability (ºc)                        | -20 To +40                |
| Stacking load (kg)                                | 5000                      |
| Static load (kg)                                  | 5000                      |
| Dynamic load (kg)                                 | 1000                      |
| Racking load (kg)                                 | - 🗄                       |
| Loading quantities (pcs/approx.)                  | 84 🗐 104 🛁                |
| Surface type                                      | Solid Walls               |
| Safety rims (mm)                                  | -                         |
| Material                                          | HDPE                      |
| Color                                             | 0 Other colors on request |
| Logo option                                       | Print & Embossment        |
| All a local according to the second second second | (7) 0 + - != - = / 0 110  |