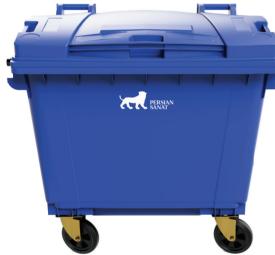

## **Persian Sanat Data Sheet**

Art No.

Code 1016

| Volume (L)                       | 660                                             |
|----------------------------------|-------------------------------------------------|
| Weight approx. (Kg)              | 38                                              |
| Height (mm)                      | 1195                                            |
| Width (mm)                       | 745                                             |
| Length (mm)                      | 1400                                            |
| Material                         | HDPE                                            |
| Loading quantities (pcs/approx.) | It varies depending on how products are loaded. |
| Logo Option                      | Print                                           |
| Options                          | -                                               |
| Color                            |                                                 |