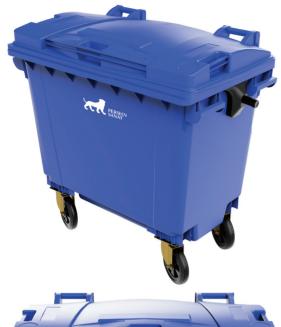

## **Persian Sanat Data Sheet**

Art No.

Code 1016

| Volume (L)                       | 660                                             |
|----------------------------------|-------------------------------------------------|
| Weight approx. (Kg)              | 38                                              |
| Height (mm)                      | 1195                                            |
| Width (mm)                       | 745                                             |
| Length (mm)                      | 1400                                            |
| Material                         | HDPE                                            |
| Loading quantities (pcs/approx.) | It varies depending on how products are loaded. |
| Logo Option                      | Print                                           |
| Options                          | -                                               |
| Color                            |                                                 |