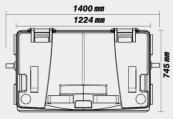

## **Persian Sanat Data Sheet**

Art No.

Code 1016

| Volume (L)                       | 660                                             |
|----------------------------------|-------------------------------------------------|
| Weight approx. (Kg)              | 38                                              |
| Height (mm)                      | 1195                                            |
| Width (mm)                       | 745                                             |
| Length (mm)                      | 1400                                            |
| Material                         | HDPE                                            |
| Loading quantities (pcs/approx.) | It varies depending on how products are loaded. |
| Logo Option                      | Print                                           |
| Options                          | -                                               |
| Color                            |                                                 |

All dimensions may vary  $\pm$  5mm due to production process and raw materials characteristics.