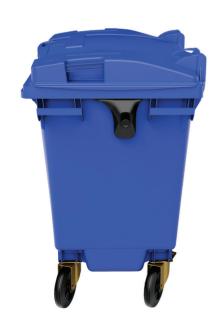

## **Persian Sanat Data Sheet**

Art No.

Code 1016

| Volume (L)                       | 660                                             |
|----------------------------------|-------------------------------------------------|
| Weight approx. (Kg)              | 38                                              |
| Height (mm)                      | 1195                                            |
| Width (mm)                       | 745                                             |
| Length (mm)                      | 1400                                            |
| Material                         | HDPE                                            |
| Loading quantities (pcs/approx.) | It varies depending on how products are loaded. |
| Logo Option                      | Print                                           |
| Options                          | -                                               |
| Color                            |                                                 |