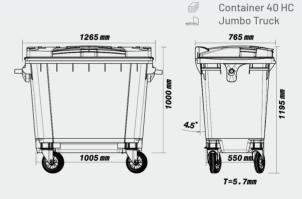

## **Persian Sanat Data Sheet**

Art No.

Code 1016

| Volume (L)                       | 660                                             |
|----------------------------------|-------------------------------------------------|
| Weight approx. (Kg)              | 38                                              |
| Height (mm)                      | 1195                                            |
| Width (mm)                       | 745                                             |
| Length (mm)                      | 1400                                            |
| Material                         | HDPE                                            |
| Loading quantities (pcs/approx.) | It varies depending on how products are loaded. |
| Logo Option                      | Print                                           |
| Options                          | -                                               |
| Color                            |                                                 |

All dimensions may vary  $\pm$  5mm due to production process and raw materials characteristics.