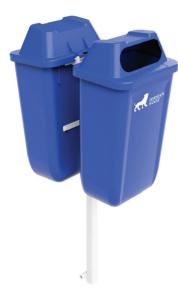

## **Persian Sanat Data Sheet**

Art No. Code 1023

| Volume (L)                       | 50                                              |
|----------------------------------|-------------------------------------------------|
| Weight approx. (Kg)              | 9.8                                             |
| Height (mm)                      | 1343                                            |
| Width (mm)                       | 690                                             |
| Length (mm)                      | 432                                             |
| Material                         | HDPE                                            |
| Loading quantities (pcs/approx.) | It varies depending on how products are loaded. |
| Logo Option                      | Print                                           |
| Options                          | -                                               |
| Color                            | Other colors on request                         |