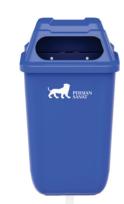

## **Persian Sanat Data Sheet**

Art No. Code 1023

| Volume (L)                       | 50                                              |
|----------------------------------|-------------------------------------------------|
| Weight approx. (Kg)              | 9.8                                             |
| Height (mm)                      | 1343                                            |
| Width (mm)                       | 690                                             |
| Length (mm)                      | 432                                             |
| Material                         | HDPE                                            |
| Loading quantities (pcs/approx.) | It varies depending on how products are loaded. |
| Logo Option                      | Print                                           |
| Options                          | -                                               |
| Color                            | Other colors on request                         |