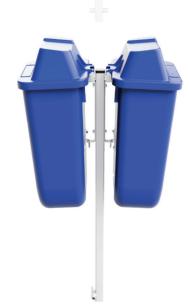

## **Persian Sanat Data Sheet**

Art No. Code 1023

| Volume (L)                       | 50                                              |
|----------------------------------|-------------------------------------------------|
| Weight approx. (Kg)              | 9.8                                             |
| Height (mm)                      | 1343                                            |
| Width (mm)                       | 690                                             |
| Length (mm)                      | 432                                             |
| Material                         | HDPE                                            |
| Loading quantities (pcs/approx.) | It varies depending on how products are loaded. |
| Logo Option                      | Print                                           |
| Options                          | -                                               |
| Color                            | Other colors on request                         |