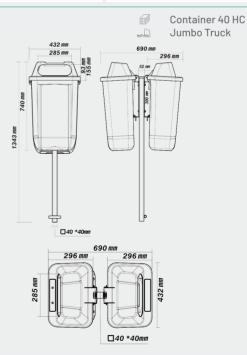

## **Persian Sanat Data Sheet**

Art No. Code 1023

| Volume (L)                       | 50                                              |
|----------------------------------|-------------------------------------------------|
| Weight approx. (Kg)              | 9.8                                             |
| Height (mm)                      | 1343                                            |
| Width (mm)                       | 690                                             |
| Length (mm)                      | 432                                             |
| Material                         | HDPE                                            |
| Loading quantities (pcs/approx.) | It varies depending on how products are loaded. |
| Logo Option                      | Print                                           |
| Options                          | -                                               |
| Color                            | Other colors on request                         |