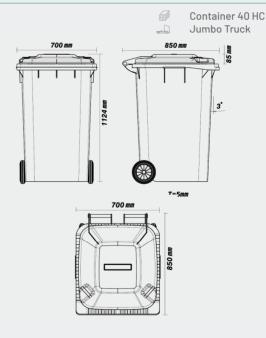

## **Persian Sanat Data Sheet**

Art No.

Code 1015

| Volume (L)                       | 360                                             |
|----------------------------------|-------------------------------------------------|
| Weight approx. (Kg)              | 22                                              |
| Height (mm)                      | 1124                                            |
| Width (mm)                       | 850                                             |
| Length (mm)                      | 700                                             |
| Material                         | HDPE                                            |
| Loading quantities (pcs/approx.) | It varies depending on how products are loaded. |
| Logo Option                      | Print                                           |
| Options                          | -                                               |
| Color                            |                                                 |

All dimensions may vary  $\pm$  5mm due to production process and raw materials characteristics.