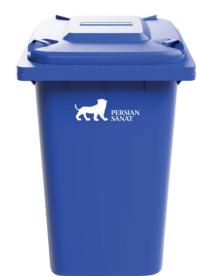

## **Persian Sanat Data Sheet**

Art No.

Code 1015

| Volume (L)                       | 360                                             |
|----------------------------------|-------------------------------------------------|
| Weight approx. (Kg)              | 22                                              |
| Height (mm)                      | 1124                                            |
| Width (mm)                       | 850                                             |
| Length (mm)                      | 700                                             |
| Material                         | HDPE                                            |
| Loading quantities (pcs/approx.) | It varies depending on how products are loaded. |
| Logo Option                      | Print                                           |
| Options                          | -                                               |
| Color                            |                                                 |