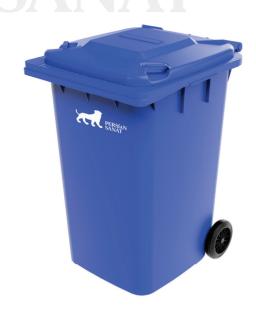

## **Persian Sanat Data Sheet**

Art No.

Code 1015

| Volume (L)                       | 360                                             |
|----------------------------------|-------------------------------------------------|
| Weight approx. (Kg)              | 22                                              |
| Height (mm)                      | 1124                                            |
| Width (mm)                       | 850                                             |
| Length (mm)                      | 700                                             |
| Material                         | HDPE                                            |
| Loading quantities (pcs/approx.) | It varies depending on how products are loaded. |
| Logo Option                      | Print                                           |
| Options                          | -                                               |
| Color                            |                                                 |