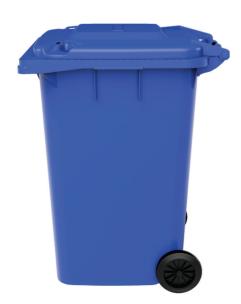

## **Persian Sanat Data Sheet**

Art No.

Code 1015

| Volume (L)                       | 360                                             |
|----------------------------------|-------------------------------------------------|
| Weight approx. (Kg)              | 22                                              |
| Height (mm)                      | 1124                                            |
| Width (mm)                       | 850                                             |
| Length (mm)                      | 700                                             |
| Material                         | HDPE                                            |
| Loading quantities (pcs/approx.) | It varies depending on how products are loaded. |
| Logo Option                      | Print                                           |
| Options                          | -                                               |
| Color                            |                                                 |