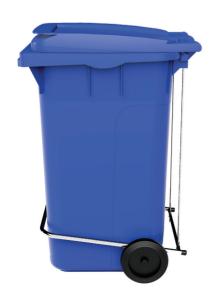

## **Persian Sanat Data Sheet**

Art No.

Code 1014

| Volume (L)                       | 240                                             |
|----------------------------------|-------------------------------------------------|
| Weight approx. (Kg)              | 13.5                                            |
| Height (mm)                      | 1065                                            |
| Width (mm)                       | 735                                             |
| Length (mm)                      | 565                                             |
| Material                         | HDPE                                            |
| Loading quantities (pcs/approx.) | It varies depending on how products are loaded. |
| Logo Option                      | Print                                           |
| Options                          | Pedal                                           |
| Color                            | ••••                                            |