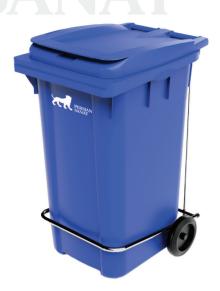

## **Persian Sanat Data Sheet**

Art No.

Code 1014

| Volume (L)                       | 240                                             |
|----------------------------------|-------------------------------------------------|
| Weight approx. (Kg)              | 13.5                                            |
| Height (mm)                      | 1065                                            |
| Width (mm)                       | 735                                             |
| Length (mm)                      | 565                                             |
| Material                         | HDPE                                            |
| Loading quantities (pcs/approx.) | It varies depending on how products are loaded. |
| Logo Option                      | Print                                           |
| Options                          | Pedal                                           |
| Color                            | ••••                                            |