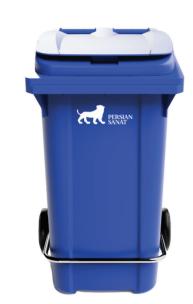

## **Persian Sanat Data Sheet**

Art No.

Code 1014

| Volume (L)                       | 240                                             |
|----------------------------------|-------------------------------------------------|
| Weight approx. (Kg)              | 13.5                                            |
| Height (mm)                      | 1065                                            |
| Width (mm)                       | 735                                             |
| Length (mm)                      | 565                                             |
| Material                         | HDPE                                            |
| Loading quantities (pcs/approx.) | It varies depending on how products are loaded. |
| Logo Option                      | Print                                           |
| Options                          | Pedal                                           |
| Color                            | ••••                                            |