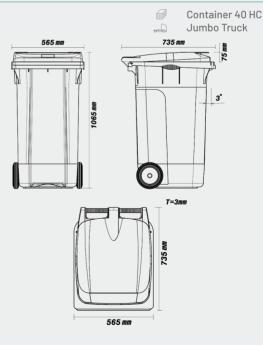

## **Persian Sanat Data Sheet**

Art No.

Code 1014

| Volume (L)                       | 240                                             |
|----------------------------------|-------------------------------------------------|
| Weight approx. (Kg)              | 13.5                                            |
| Height (mm)                      | 1065                                            |
| Width (mm)                       | 735                                             |
| Length (mm)                      | 565                                             |
| Material                         | HDPE                                            |
| Loading quantities (pcs/approx.) | It varies depending on how products are loaded. |
| Logo Option                      | Print                                           |
| Options                          | Pedal                                           |
| Color                            | ••••                                            |

All dimensions may vary  $\pm$  5mm due to production process and raw materials characteristics.