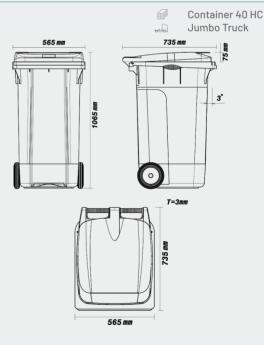

## Code 1013

| Volume (L)                       | 240                                             |
|----------------------------------|-------------------------------------------------|
| Weight approx. (Kg)              | 13.5                                            |
| Height (mm)                      | 1065                                            |
| Width (mm)                       | 735                                             |
| Length (mm)                      | 565                                             |
| Material                         | HDPE                                            |
| Loading quantities (pcs/approx.) | It varies depending on how products are loaded. |
| Logo Option                      | Print                                           |
| Options                          | -                                               |
| Color                            |                                                 |

All dimensions may vary  $\pm$  5mm due to production process and raw materials characteristics.