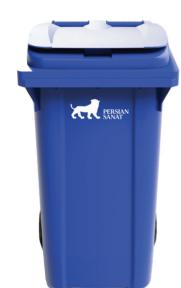

## Code 1013

| Volume (L)                       | 240                                             |
|----------------------------------|-------------------------------------------------|
| Weight approx. (Kg)              | 13.5                                            |
| Height (mm)                      | 1065                                            |
| Width (mm)                       | 735                                             |
| Length (mm)                      | 565                                             |
| Material                         | HDPE                                            |
| Loading quantities (pcs/approx.) | It varies depending on how products are loaded. |
| Logo Option                      | Print                                           |
| Options                          | -                                               |
| Color                            |                                                 |