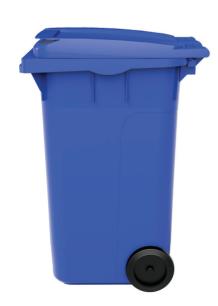

## Code 1013

| Volume (L)                       | 240                                             |
|----------------------------------|-------------------------------------------------|
| Weight approx. (Kg)              | 13.5                                            |
| Height (mm)                      | 1065                                            |
| Width (mm)                       | 735                                             |
| Length (mm)                      | 565                                             |
| Material                         | HDPE                                            |
| Loading quantities (pcs/approx.) | It varies depending on how products are loaded. |
| Logo Option                      | Print                                           |
| Options                          | -                                               |
| Color                            |                                                 |