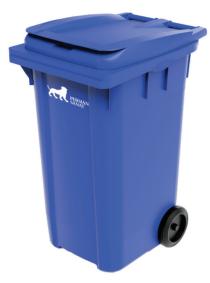

## Code 1013

| Volume (L)                       | 240                                             |
|----------------------------------|-------------------------------------------------|
| Weight approx. (Kg)              | 13.5                                            |
| Height (mm)                      | 1065                                            |
| Width (mm)                       | 735                                             |
| Length (mm)                      | 565                                             |
| Material                         | HDPE                                            |
| Loading quantities (pcs/approx.) | It varies depending on how products are loaded. |
| Logo Option                      | Print                                           |
| Options                          | -                                               |
| Color                            |                                                 |