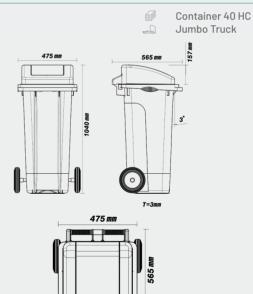

## **Persian Sanat Data Sheet**

Art No.

Code 1014

| Volume (L)                       | 120                                             |
|----------------------------------|-------------------------------------------------|
| Weight approx. (Kg)              | 8.8                                             |
| Height (mm)                      | 1040                                            |
| Width (mm)                       | 565                                             |
| Length (mm)                      | 475                                             |
| Material                         | HDPE                                            |
| Loading quantities (pcs/approx.) | It varies depending on how products are loaded. |
| Logo Option                      | Print                                           |
| Options                          | -                                               |
| Color                            | ••••                                            |

All dimensions may vary  $\pm$  5mm due to production process and raw materials characteristics.