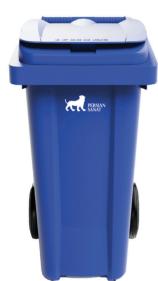

## **Persian Sanat Data Sheet**

Art No.

Code 1014

| Volume (L)                       | 120                                             |
|----------------------------------|-------------------------------------------------|
| Weight approx. (Kg)              | 8.8                                             |
| Height (mm)                      | 1040                                            |
| Width (mm)                       | 565                                             |
| Length (mm)                      | 475                                             |
| Material                         | HDPE                                            |
| Loading quantities (pcs/approx.) | It varies depending on how products are loaded. |
| Logo Option                      | Print                                           |
| Options                          | -                                               |
| Color                            | ••••                                            |