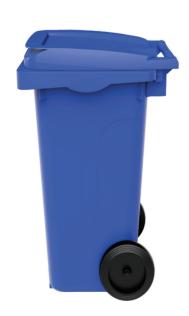

## **Persian Sanat Data Sheet**

Art No.

Code 1014

| Volume (L)                       | 120                                             |
|----------------------------------|-------------------------------------------------|
| Weight approx. (Kg)              | 8.8                                             |
| Height (mm)                      | 1040                                            |
| Width (mm)                       | 565                                             |
| Length (mm)                      | 475                                             |
| Material                         | HDPE                                            |
| Loading quantities (pcs/approx.) | It varies depending on how products are loaded. |
| Logo Option                      | Print                                           |
| Options                          | -                                               |
| Color                            | ••••                                            |