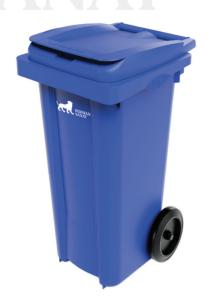

## **Persian Sanat Data Sheet**

Art No.

Code 1014

| Volume (L)                       | 120                                             |
|----------------------------------|-------------------------------------------------|
| Weight approx. (Kg)              | 8.8                                             |
| Height (mm)                      | 1040                                            |
| Width (mm)                       | 565                                             |
| Length (mm)                      | 475                                             |
| Material                         | HDPE                                            |
| Loading quantities (pcs/approx.) | It varies depending on how products are loaded. |
| Logo Option                      | Print                                           |
| Options                          | -                                               |
| Color                            | ••••                                            |