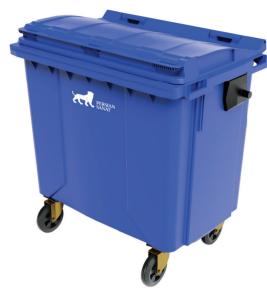

## **Persian Sanat Data Sheet**

Art No.

Code 1029

| Volume (L)                       | 1100                                            |
|----------------------------------|-------------------------------------------------|
| Weight approx. (Kg)              | 64                                              |
| Height (mm)                      | 1280                                            |
| Width (mm)                       | 1035                                            |
| Length (mm)                      | 1200                                            |
| Material                         | HDPE                                            |
| Loading quantities (pcs/approx.) | It varies depending on how products are loaded. |
| Logo Option                      | Print                                           |
| Options                          | -                                               |
| Color                            |                                                 |