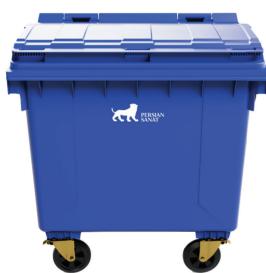

## **Persian Sanat Data Sheet**

Art No.

Code 1029

| Volume (L)                       | 1100                                            |
|----------------------------------|-------------------------------------------------|
| Weight approx. (Kg)              | 64                                              |
| Height (mm)                      | 1280                                            |
| Width (mm)                       | 1035                                            |
| Length (mm)                      | 1200                                            |
| Material                         | HDPE                                            |
| Loading quantities (pcs/approx.) | It varies depending on how products are loaded. |
| Logo Option                      | Print                                           |
| Options                          | -                                               |
| Color                            |                                                 |