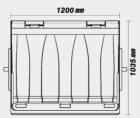

## **Persian Sanat Data Sheet**

Art No.

Code 1029

| Volume (L)                       | 1100                                            |
|----------------------------------|-------------------------------------------------|
| Weight approx. (Kg)              | 64                                              |
| Height (mm)                      | 1280                                            |
| Width (mm)                       | 1035                                            |
| Length (mm)                      | 1200                                            |
| Material                         | HDPE                                            |
| Loading quantities (pcs/approx.) | It varies depending on how products are loaded. |
| Logo Option                      | Print                                           |
| Options                          | -                                               |
| Color                            |                                                 |

All dimensions may vary  $\pm$  5mm due to production process and raw materials characteristics.