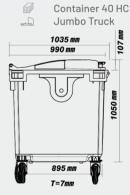

## **Persian Sanat Data Sheet**

Art No.

Code 1029

| Volume (L)                       | 1100                                            |
|----------------------------------|-------------------------------------------------|
| Weight approx. (Kg)              | 64                                              |
| Height (mm)                      | 1280                                            |
| Width (mm)                       | 1035                                            |
| Length (mm)                      | 1200                                            |
| Material                         | HDPE                                            |
| Loading quantities (pcs/approx.) | It varies depending on how products are loaded. |
| Logo Option                      | Print                                           |
| Options                          | -                                               |
| Color                            |                                                 |

All dimensions may vary  $\pm$  5mm due to production process and raw materials characteristics.