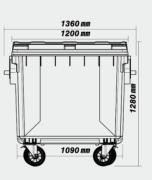

## **Persian Sanat Data Sheet**

Art No.

Code 1029

| Volume (L)                       | 1100                                            |
|----------------------------------|-------------------------------------------------|
| Weight approx. (Kg)              | 64                                              |
| Height (mm)                      | 1280                                            |
| Width (mm)                       | 1035                                            |
| Length (mm)                      | 1200                                            |
| Material                         | HDPE                                            |
| Loading quantities (pcs/approx.) | It varies depending on how products are loaded. |
| Logo Option                      | Print                                           |
| Options                          | -                                               |
| Color                            |                                                 |

All dimensions may vary  $\pm$  5mm due to production process and raw materials characteristics.